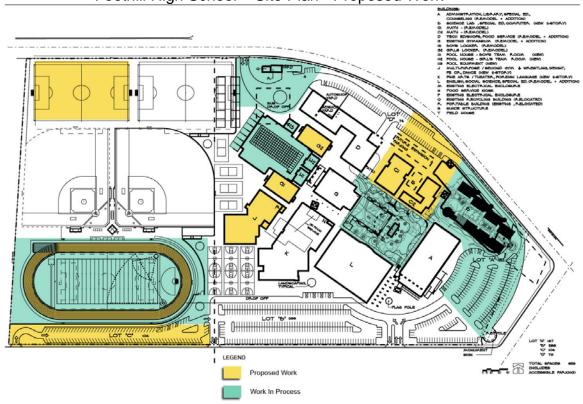

## **Foothill High School**

| Project<br>No. | Funding | Project                                                                        | Schedule                                                               | Project | Cost |
|----------------|---------|--------------------------------------------------------------------------------|------------------------------------------------------------------------|---------|------|
| 1              | G       | Quad                                                                           | Complete                                                               | \$ 5.9  | m    |
| 2              | G       | Science Center Under Construction Includes Tennis Court Resurfacing (Co        | Now - Dec. 09<br>emplete)                                              | \$ 19   | m    |
| 3              | G/L     | Aquatics Center Demolition - Complete Construction Portion - In DSA Completion | Sep. 10                                                                | \$ 3.6  | m    |
| 4              | L       | Math Remodel Design DSA Bid Const.                                             | Aug Oct. 09<br>Nov Mar. 10<br>Apr. 10 - May 10<br>June 10 - Sept. 10   | \$ 3.1  | m    |
| 5              | L       | New Gym/ Multi-Purpose Design DSA Bid Const.                                   | Aug Nov. 09<br>Dec. 09 - May 10<br>June - July 10<br>Aug. 10 - July 11 | \$ 6.1  | m    |
| 6              | L       | Site work Design DSA Bid Const.                                                | Aug Oct. 09<br>Nov Mar. 10<br>Apr. 10 - May 10<br>June 10 - Sept. 10   | \$ 3    | m    |
| 7              | L       | Locker Rooms Remodel Design DSA Bid Const.                                     | Aug Oct. 09<br>Nov Mar. 10<br>Apr. 10 - May 10<br>June 10 - Sept. 10   | \$ 1.5  | m    |

## Foothill High School

Foothill High School - Site Plan - Proposed Work

Foothill High School – Pool

Foothill High School – Quad

Foothill High School – Science Center