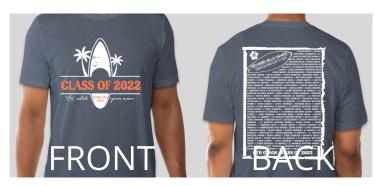

To make the picture special, we have created a one-of-a kind OH Class of 2022 T-shirt for you to show off your 8th grade pride and wear it for the picture.

Important information before ordering your T-shirt.:

- All 8th Grade student's names are on the back of the T-Shirt!
- Please order online (preferred) or turn in the order form, along with the exact CASH or CHECK (payable to "Orchard Hills School PTO") to the front office by Friday, January 28th!!
- Please be aware that all shirts are a pre-washed poly/cotton blend and will have minimal shrinkage. Order sizes accordingly.
- Items will be delivered to the students in their CORE classrooms when we receive the shipment.
- The purchase of a class t-shirt is **COMPLETELY OPTIONAL.**
- If you do not purchase a t-shirt, please wear a BLACK T-shirt on Class Picture Day!