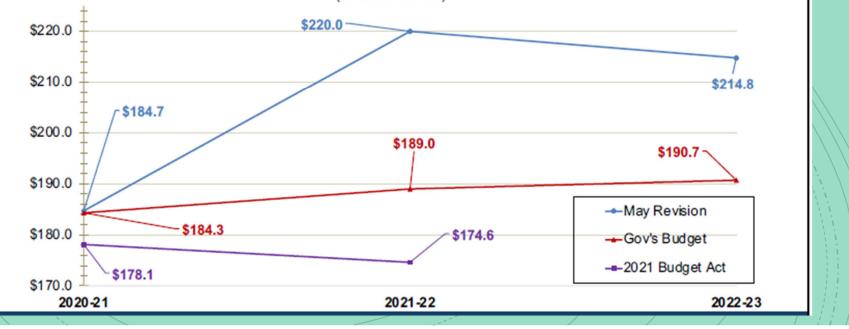

#### State General Fund Revenues

Includes only revenues that affect calculation of Prop 98 minimum guarantee (Dollars in billions)