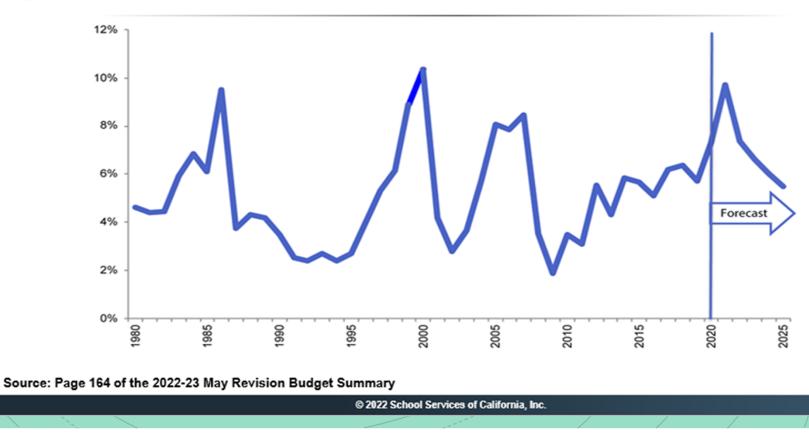

#### State General Fund Revenues

Includes only revenues that affect calculation of Prop 98 minimum guarantee (Dollars in billions)