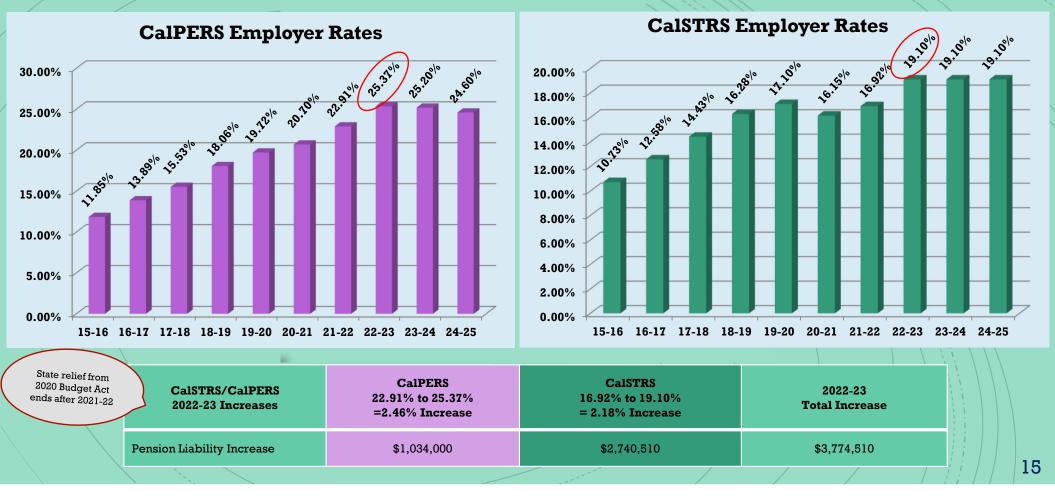

#### Inflation

Tustin Unified School District Tustin Future Risks and Challenges Cont.

**Employer Pension Rates** 