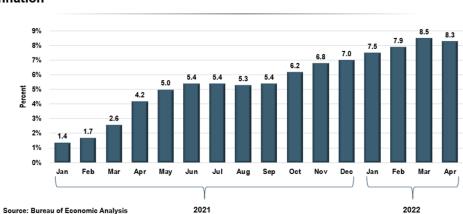

# **Tustin Unified School District Tustin Future Risks and Challenges**

Inflation

United States Fed Funds Rate - 2022 Data - Trading Economics

© 2022 School Services of California, In

#### Inflation

Tustin Unified School District Tustin Future Risks and Challenges Cont.

**Employer Pension Rates** 