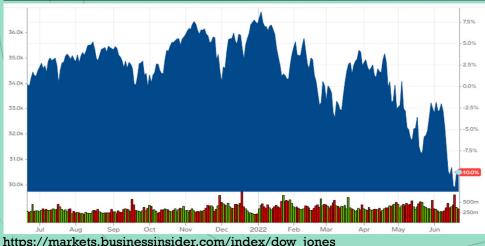

# **Tustin Unified School District Tustin Future Risks and Challenges**

Inflation

United States Fed Funds Rate - 2022 Data - Trading Economics

© 2022 School Services of California, In