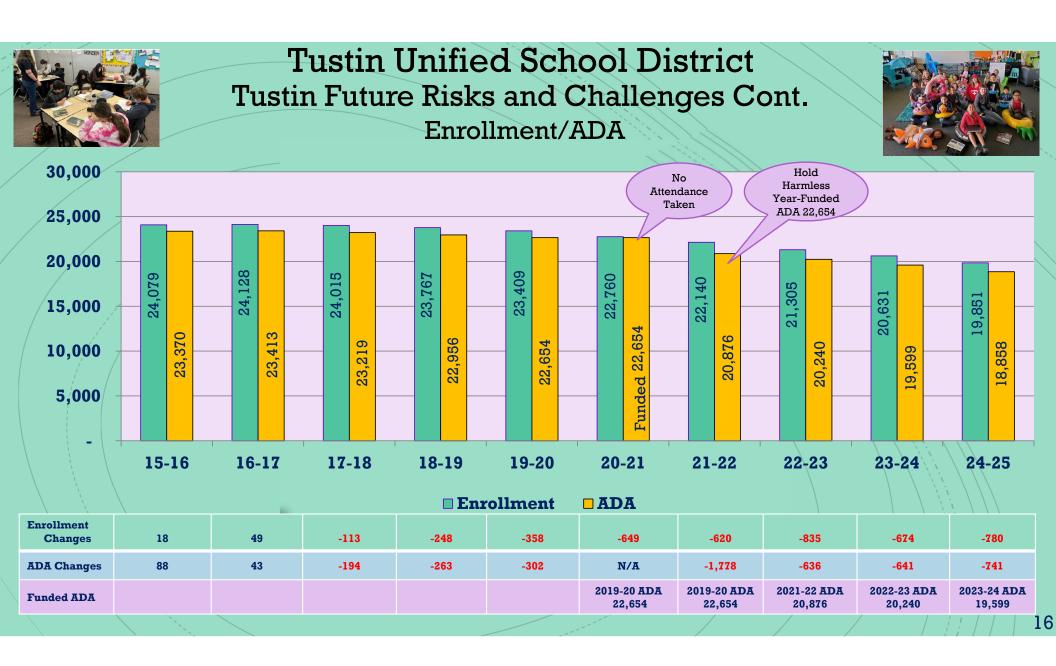

### Tustin Unified School District Tustin Future Risks and Challenges Cont.

Enrollment/ADA Impact – Governor's Proposal (3-Year ADA Average)

|                                                                                                       |                                                             | 1 22 1                                                       |                                                                 |                                                             |  |  |
|-------------------------------------------------------------------------------------------------------|-------------------------------------------------------------|--------------------------------------------------------------|-----------------------------------------------------------------|-------------------------------------------------------------|--|--|
| LCFF Funding                                                                                          | 2022-23                                                     | 2023-24                                                      | 2024-25                                                         |                                                             |  |  |
| COLA<br>Augmentation                                                                                  | 6.56%<br>+ 3.30% Augmentation<br>\$21 Million               | 5.38%<br>-0-<br>\$13 Million                                 | 4.02%<br>-0-<br>\$10.2 Million                                  | Total<br>3-Year<br>Cumulative<br>Revenue<br>Loss:<br>(\$26) |  |  |
| Funded 3-Year Average ADA Decline<br>(Proposed)                                                       | (443) = <u>(\$4.8 Million)</u>                              | (805) = <u>(\$9.2 Million)</u>                               | (1,018) = <u>\$12.1 Million</u> )                               | Million                                                     |  |  |
| Net Funded COLA<br>Increase/Decrease                                                                  | 7.2% = \$16.2 Million Note: Include \$.6 million for TK and | 1.57% = \$3.8 Million<br>d exclude funds for ongoing cost in | (.78%) = (\$1.9 Million)<br>creases (PERS/STRS/Step & Col/etc.) |                                                             |  |  |
|                                                                                                       |                                                             |                                                              |                                                                 |                                                             |  |  |
| ADA Change                                                                                            | 2022-23                                                     | 2023-24                                                      | 2024-25                                                         |                                                             |  |  |
| Funded 3-Year Average ADA Decline<br>(Proposed)                                                       | (443)                                                       | (805)                                                        | (1,018)                                                         |                                                             |  |  |
| <b>Current Actual ADA Decline</b>                                                                     | <u>(1,778)</u>                                              | <u>(636)</u>                                                 | <u>(641)</u>                                                    |                                                             |  |  |
| Net Change in Funded ADA                                                                              | 1,335                                                       | (169)                                                        | (377)                                                           |                                                             |  |  |
| Funded 3-Year Average ADA Decline (Proposal)         = Delay Full Funding Reduction Impact         17 |                                                             |                                                              |                                                                 |                                                             |  |  |
|                                                                                                       |                                                             |                                                              |                                                                 |                                                             |  |  |