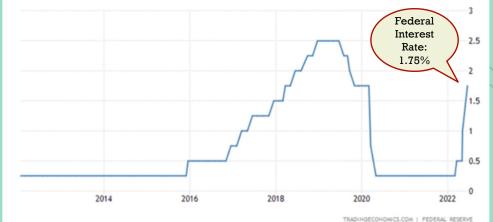

# **Tustin Unified School District Tustin Future Risks and Challenges**

Inflation

United States Fed Funds Rate - 2022 Data - Trading Economics

© 2022 School Services of California, In