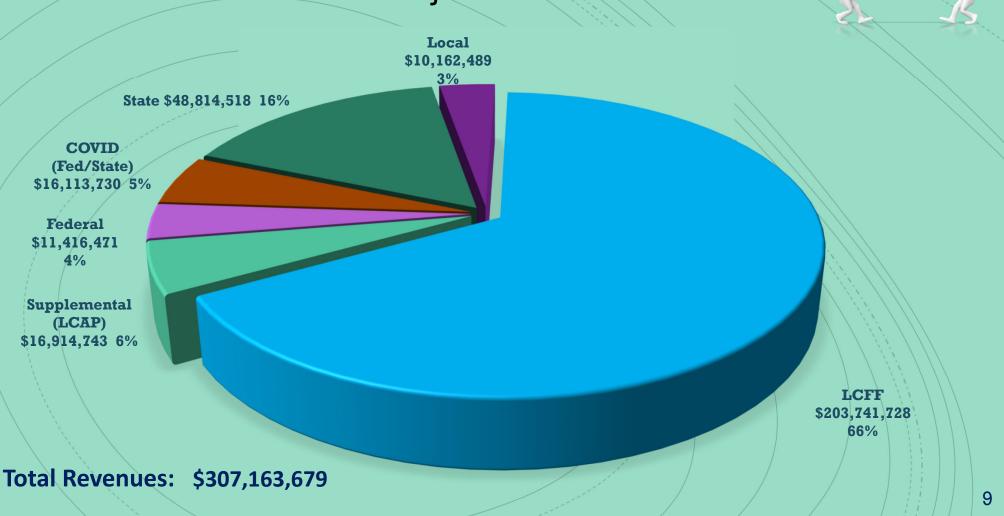

ion Budget Proposal Cont.

#### **Ongoing Funds**

- Expanded Learning Opportunities (ELO-P) -> \$2,500/prior year P-2 ADA
- 2. Universal Meals
- Increase in Special
   Education Base Rate ->
   \$715 to \$820 per ADA
- 4. COLA for Selected Categorical Programs
  - Special Education
  - Child Nutrition
  - Adult Education
  - Mandate Block Grant

#### **One-Time Funds**

- Discretionary Block Grant -> \$1,500 per 2021-22 P-2 ADA
- 2. School Facility Program
- 3. Deferred Maintenance
- 4. Career Pathways Development
- 5. Green School Bus Grants
- 6. ELO-P Infrastructure

#### **Unfunded Costs**

- 1. CalSTRS and CalPERS Pension Cost Increases
- 2. Transition Kindergarten (TK) Implementation Costs
- 3. Transportation Costs

#### Tustin Unified School District 2022-23 Projections – Revenues



### Tustin Unified School District 2022-23 Projections – Expenditures and Cash Flow

Invoices

| <b>Expenditures</b>         | <u>Amounts</u>    | Percentage |